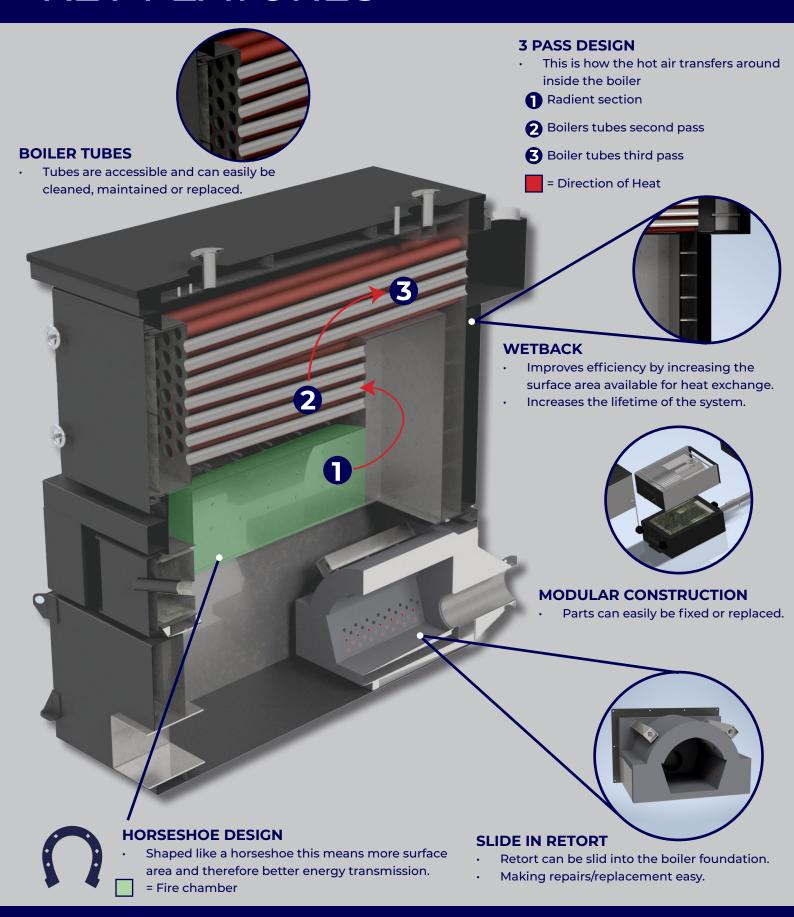

|
|                      | Fire Chambers     | Fixed Arch, Water Cooled Arch, Flat Moving Grate, Stepped<br>Moving Grate                     |
|                      | Flue Gas Cleaning | Multi Cyclone, Ceramic Filter, Flue Gas Recirculation, Oxygen<br>Trim                         |
|                      | Fuel              | Any wood or wood base products, including dust, MDF,<br>Chipboard, OSB, Solid Grade Laminate. |
| 111                  | Deashing          | Base Deashing, Flue Gas Deash, Fully Automatic Combine                                        |
| (25)<br>4(1)<br>8888 | Heating Systems   | Simple Thermostat, Smart Centrally Controlled, Energy Saving<br>Inverter Control              |

## KEY FEATURES



## Ran Leat Engineering Ltd

## Contact Us

- 🌕 62 St James Mill Rd, Northampton, England, NN5 5JP
- ⊠ Sales@ranheat.com
- www.ranheat.com